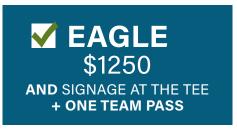

- ✓ PRIZE SPONSOR DONATE 152 IDENTICAL PRIZES FOR GOLFERS
- **✓ PUTTING SPONSOR** \$2,000 PROMINENT SIGNAGE + ONE TEAM PASS
- **✓ GREEN FEE SPONSOR** \$2,500 PROMINENT SIGNAGE, LOGO ON SCORE CARD + ONE TEAM PASS